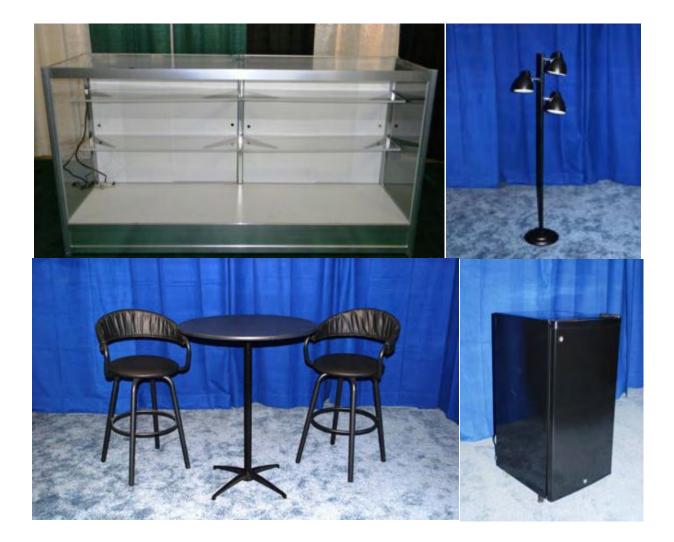

# **SPECIALTY ITEMS ORDER FORM**

| QTY          |                                                                                                                                                                                 | DISCOUNT<br>PRICE | STANDARD<br>PRICE<br>(late order) | TOTAL |
|--------------|---------------------------------------------------------------------------------------------------------------------------------------------------------------------------------|-------------------|-----------------------------------|-------|
|              | 1 Meter Counter - White - locking doors                                                                                                                                         | \$ 275.00         | \$357.50                          | \$    |
|              | 🗌 Black 🎽 🔲 Blue 🔄 Gray                                                                                                                                                         | \$ 350.00         | \$455.00                          | \$    |
|              | Velcro Black Blue Gray                                                                                                                                                          | \$ 375.00         | \$487.50                          | \$    |
|              | 2 Meter Counter - White - with locking doors                                                                                                                                    | \$ 510.00         | \$663.00                          | \$    |
|              | Black Blue Gray                                                                                                                                                                 | \$ 580.00         | \$754.00                          | \$    |
|              | Velcro Black Blue Gray                                                                                                                                                          | \$ 630.00         | \$819.00                          | \$    |
|              | 1 Meter Curved Exhibit Counter - White                                                                                                                                          | \$ 325.00         | \$422.50                          | \$    |
|              | Black Blue Gray                                                                                                                                                                 | \$ 375.00         | \$487.50                          | \$    |
|              | Velcro Black Blue Gray                                                                                                                                                          | \$ 425.00         | \$552.50                          | \$    |
|              | 2 Meter Curved Exhibit Counter - White                                                                                                                                          | \$ 585.00         | \$760.00                          | \$    |
|              | Black Blue Gray                                                                                                                                                                 | \$ 660.00         | \$858.00                          | \$    |
|              | Velcro Black Blue Gray                                                                                                                                                          | \$ 725.00         | \$942.50                          | \$    |
|              | 1 meter Showcase                                                                                                                                                                | \$ 395.00         | \$513.50                          | \$    |
|              | 2 meter Showcase                                                                                                                                                                | \$ 550.00         | \$715.00                          | \$    |
|              | Computer Kiosk                                                                                                                                                                  | \$450.00          | \$585.00                          | \$    |
|              | 42" High Round Pedestal Table - Black                                                                                                                                           | \$210.00          | \$273.00                          | \$    |
|              | Banana Counter Stool - Black                                                                                                                                                    | \$ 140.00         | \$182.00                          | \$    |
|              | Small Refrigerator (approximately 32" high x 19" deep x 18" wide)                                                                                                               | \$220.00          | \$286.00                          | \$    |
|              | Raffle Drum - Ticket Tumbler                                                                                                                                                    | \$ 60.00          | \$ 78.00                          | \$    |
|              | Ballot Box Table                                                                                                                                                                | \$ 130.00         | \$169.00                          | \$    |
|              | Floor                                                                                                                                                                           | \$ 275.00         | \$357.50                          | \$    |
|              | TO RECEIVE THE DISCOUNT PRICE, ALL ORDERS WITH                                                                                                                                  |                   | SubTot                            | al \$ |
|              | PAYMENT IN FULL, MUST BE RECEIVED IN OUR OFFICE BY:                                                                                                                             |                   | 7.72% Sales Ta                    |       |
|              | March 2, 2012                                                                                                                                                                   |                   |                                   |       |
| ORDERS       | RECEIVED AFTER THIS DATE WILL BE CHARGED THE STANDARD PRICE                                                                                                                     |                   | Fotal Amount Du                   | ie \$ |
|              |                                                                                                                                                                                 |                   |                                   |       |
|              | <ul> <li>Orders cancelled prior to move-in will be charged 50% of the original p</li> <li>Orders cancelled after move-in begins will be charged 100% of the original</li> </ul> | rice<br>al price  |                                   |       |
|              | PLEASE BE AWARE OF OUR PAYMENT AND PR                                                                                                                                           | ICING POLICIES    |                                   |       |
|              | A CREDIT CARD IS REQUIRED WHEN USING BREDE EX                                                                                                                                   | POSITION SERVICE  | S                                 |       |
|              |                                                                                                                                                                                 |                   |                                   | J     |
|              | PLEASE FILL OUT THE INFORMATION BELOW ON I                                                                                                                                      |                   |                                   |       |
| Company Name | Contact Person                                                                                                                                                                  |                   |                                   | 0     |
| Address      |                                                                                                                                                                                 |                   | Zip                               |       |
|              | )Fax ( )e-                                                                                                                                                                      | maail adduces     |                                   |       |